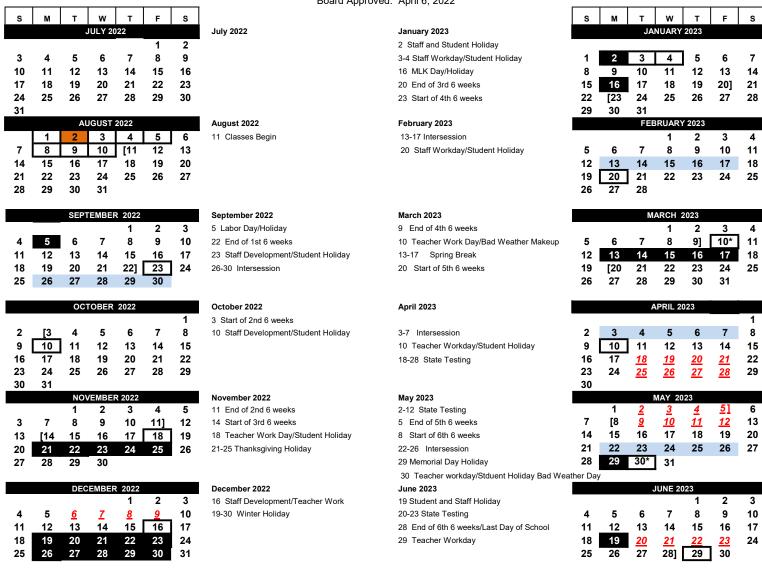

# **University of Texas-University Charter School** 2022-2023 School Calendar: Track 1

|                                                 |                                                   |                                                             | _                                                        |                                                              |                                             |                                            | Board Approve                                                                                                                                                                                      | ed: April 6, 2022                                                                                                                                                                                                                                                                                                 |                                                 |                                                  |                                                       |                                          |                                                    |                                              |                                            |
|-------------------------------------------------|---------------------------------------------------|-------------------------------------------------------------|----------------------------------------------------------|--------------------------------------------------------------|---------------------------------------------|--------------------------------------------|----------------------------------------------------------------------------------------------------------------------------------------------------------------------------------------------------|-------------------------------------------------------------------------------------------------------------------------------------------------------------------------------------------------------------------------------------------------------------------------------------------------------------------|-------------------------------------------------|--------------------------------------------------|-------------------------------------------------------|------------------------------------------|----------------------------------------------------|----------------------------------------------|--------------------------------------------|
| s                                               | l <sub>M</sub> l                                  | т                                                           | l w                                                      | т                                                            | F                                           | s                                          |                                                                                                                                                                                                    |                                                                                                                                                                                                                                                                                                                   | s                                               | М                                                | т                                                     | w                                        | т                                                  | F                                            | s                                          |
|                                                 |                                                   |                                                             | JULY 20                                                  | )22                                                          |                                             |                                            | July 2022                                                                                                                                                                                          | January 2023                                                                                                                                                                                                                                                                                                      |                                                 |                                                  | JA                                                    | NUARY                                    | 2023                                               |                                              |                                            |
|                                                 |                                                   |                                                             |                                                          | -                                                            | 1                                           | 2                                          | •                                                                                                                                                                                                  | Staff Developmen/Student Holiday                                                                                                                                                                                                                                                                                  |                                                 |                                                  |                                                       |                                          |                                                    |                                              |                                            |
| 3                                               | 4                                                 | 5                                                           | 6                                                        | 7                                                            | 8                                           | 9                                          |                                                                                                                                                                                                    | 3 Teacher Work Day/Student Holiday                                                                                                                                                                                                                                                                                | 1                                               | 2                                                | 3                                                     | [4                                       | 5                                                  | 6                                            | 7                                          |
| 10                                              | 11                                                | 12                                                          | 13                                                       | 14                                                           | 15                                          | 16                                         |                                                                                                                                                                                                    | 4 Start of 4th 6 weeks                                                                                                                                                                                                                                                                                            | 8                                               | 9                                                | 10                                                    | 11                                       | 12                                                 | 13                                           | 14                                         |
| 17                                              | 18                                                | 19                                                          | 20                                                       | 21                                                           | 22                                          | 23                                         |                                                                                                                                                                                                    | 16 MLK Day/Holiday                                                                                                                                                                                                                                                                                                | 15                                              | 16                                               | 17                                                    | 18                                       | 19                                                 | 20                                           | 21                                         |
| 24                                              | 25                                                | 26                                                          | 27                                                       | 28                                                           | 29                                          | 30                                         |                                                                                                                                                                                                    | .o men baymonaay                                                                                                                                                                                                                                                                                                  | 22                                              | 23                                               | 24                                                    | 25                                       | 26                                                 | 27                                           | 28                                         |
| 31                                              |                                                   |                                                             |                                                          |                                                              |                                             | •                                          |                                                                                                                                                                                                    |                                                                                                                                                                                                                                                                                                                   | 29                                              | 30                                               | 31                                                    |                                          |                                                    |                                              |                                            |
|                                                 |                                                   | A                                                           | UGUST                                                    | 2022                                                         |                                             |                                            | August 2022                                                                                                                                                                                        | February 2023                                                                                                                                                                                                                                                                                                     |                                                 | -                                                |                                                       | RUARY                                    | 2023                                               |                                              |                                            |
|                                                 | 1                                                 | 2                                                           | 3                                                        | 4                                                            | 5                                           | 6                                          | 11 Classes Begin                                                                                                                                                                                   | •                                                                                                                                                                                                                                                                                                                 |                                                 |                                                  |                                                       | 1                                        | 2                                                  | 3                                            | 4                                          |
| 7                                               | 8                                                 | 9                                                           | 10                                                       | [11                                                          | 12                                          | 13                                         | <del> </del>                                                                                                                                                                                       | 17 End of 4th 6 weeks                                                                                                                                                                                                                                                                                             | 5                                               | 6                                                | 7                                                     | 8                                        | 9                                                  | 10                                           | 11                                         |
| 14                                              | 15                                                | 16                                                          | 17                                                       | 18                                                           | 19                                          | 20                                         |                                                                                                                                                                                                    | 20 Staff Development/Student Holiday                                                                                                                                                                                                                                                                              | 12                                              | 13                                               | 14                                                    | 15                                       | 16                                                 | 17]                                          | 18                                         |
| 21                                              | 22                                                | 23                                                          | 24                                                       | 25                                                           | 26                                          | 27                                         |                                                                                                                                                                                                    | 21 Start of 5th 6 weeks                                                                                                                                                                                                                                                                                           | 19                                              | 20                                               | [21                                                   | 22                                       | 23                                                 | 24                                           | 25                                         |
| 28                                              | 29                                                | 30                                                          | 31                                                       | 20                                                           | 20                                          | -1                                         |                                                                                                                                                                                                    | 21 Start of Stiff 6 weeks                                                                                                                                                                                                                                                                                         | 26                                              | 27                                               | 28                                                    | 22                                       | 20                                                 | 24                                           | 20                                         |
| 20                                              | 23                                                | 30                                                          | 31                                                       |                                                              |                                             |                                            |                                                                                                                                                                                                    |                                                                                                                                                                                                                                                                                                                   | 20                                              | 21                                               | 20                                                    |                                          |                                                    |                                              |                                            |
|                                                 |                                                   | SEP.                                                        | TEMBE                                                    | 2 2022                                                       |                                             |                                            | September 2022                                                                                                                                                                                     | March 2023                                                                                                                                                                                                                                                                                                        |                                                 |                                                  | M                                                     | ARCH 2                                   | 2023                                               |                                              |                                            |
|                                                 |                                                   | <u> </u>                                                    |                                                          | 1                                                            | 2                                           | 3                                          | 5 Labor Day/Holiday                                                                                                                                                                                | 10 Teacher Work Day/Bad Weather Make up                                                                                                                                                                                                                                                                           |                                                 |                                                  |                                                       | 1                                        | 2                                                  | 3                                            | 4                                          |
| 4                                               | 5                                                 | 6                                                           | 7                                                        | 8                                                            | 9                                           | 10                                         | 23 End of 1st 6 weeks                                                                                                                                                                              | 13-17 Spring Break                                                                                                                                                                                                                                                                                                | 5                                               | 6                                                | 7                                                     | 8                                        | 9                                                  | 10*                                          | 11                                         |
| 11                                              | 12                                                | 13                                                          | 14                                                       | 15                                                           | 16                                          | 17                                         | 26 Start of 2nd 6 weeks                                                                                                                                                                            | 13-17 Spillig Break                                                                                                                                                                                                                                                                                               | 12                                              | 13                                               | 14                                                    | 15                                       | 16                                                 | 17                                           | 18                                         |
| 18                                              | 19                                                | 20                                                          | 21                                                       | 22                                                           | 23]                                         | 24                                         | 20 Start of 2rid 6 weeks                                                                                                                                                                           |                                                                                                                                                                                                                                                                                                                   | 19                                              | 20                                               | 21                                                    | 22                                       | 23                                                 | 24                                           | 25                                         |
| 25                                              | [26                                               | 27                                                          | 28                                                       |                                                              |                                             | 24                                         |                                                                                                                                                                                                    |                                                                                                                                                                                                                                                                                                                   | 26                                              |                                                  | 28                                                    | 29                                       | 30                                                 | 31                                           | 23                                         |
|                                                 |                                                   |                                                             |                                                          |                                                              |                                             |                                            |                                                                                                                                                                                                    |                                                                                                                                                                                                                                                                                                                   |                                                 |                                                  |                                                       |                                          |                                                    |                                              |                                            |
| 25                                              | [20                                               | 21                                                          | 20                                                       | 29                                                           | 30                                          |                                            |                                                                                                                                                                                                    |                                                                                                                                                                                                                                                                                                                   | 20                                              | 27                                               | 20                                                    | 29                                       | 30                                                 | 31                                           |                                            |
| 25                                              | [20                                               |                                                             |                                                          |                                                              | 30                                          |                                            | October 2022                                                                                                                                                                                       | April 2023                                                                                                                                                                                                                                                                                                        | 20                                              | 21                                               |                                                       |                                          |                                                    | J1                                           |                                            |
| 25                                              | [20                                               |                                                             | Zo<br>TOBER                                              |                                                              | 30                                          | 1                                          | October 2022  10. Staff Development/Student Holiday                                                                                                                                                | April 2023 7. Staff Student Holiday/Good Friday                                                                                                                                                                                                                                                                   | 20                                              | 21                                               |                                                       | PRIL 20                                  |                                                    | J1                                           | 1                                          |
|                                                 |                                                   | ОС                                                          | TOBER                                                    | 2022                                                         |                                             | 1 8                                        | October 2022  10 Staff Development/Student Holiday                                                                                                                                                 | 7 Staff Student Holiday/Good Friday                                                                                                                                                                                                                                                                               |                                                 |                                                  | A                                                     | PRIL 20                                  | 023                                                |                                              | 1 8                                        |
| 2                                               | 3                                                 | oc<br>4                                                     | TOBER                                                    | 2022                                                         | 7                                           | 8                                          |                                                                                                                                                                                                    | 7 Staff Student Holiday/Good Friday<br>10 Staff Workday/ Student Holiday                                                                                                                                                                                                                                          | 2                                               | 3                                                | 4                                                     | PRIL 20                                  | 023                                                | 7                                            | 8                                          |
| 2 9                                             | 3<br>10                                           | oc<br>4<br>11                                               | TOBER<br>5<br>12                                         | 2022<br>6<br>13                                              | 7<br>14                                     | 8<br>15                                    |                                                                                                                                                                                                    | 7 Staff Student Holiday/Good Friday 10 Staff Workday/ Student Holiday 14 End of 5th 6 weeks                                                                                                                                                                                                                       | 2 9                                             | 3<br>10                                          | 4<br>11                                               | PRIL 20<br>5<br>12                       | 6<br>13                                            | 7<br>14]                                     | 8<br>15                                    |
| 2<br>9<br>16                                    | 3<br>10<br>17                                     | 4<br>11<br>18                                               | ТОВЕR<br>5<br>12<br>19                                   | 2022<br>6<br>13<br>20                                        | 7<br>14<br>21                               | 8<br>15<br>22                              |                                                                                                                                                                                                    | 7 Staff Student Holiday/Good Friday 10 Staff Workday/ Student Holiday 14 End of 5th 6 weeks 17 Start of 6th 6 weeks                                                                                                                                                                                               | 2<br>9<br>16                                    | 3<br>10<br>[17                                   | 4<br>11<br><u>18</u>                                  | 5<br>12<br><u>19</u>                     | 6<br>13<br>20                                      | 7<br>14]<br><u>21</u>                        | 8<br>15<br>22                              |
| 2<br>9<br>16<br>23                              | 3<br>10<br>17<br>24                               | oc<br>4<br>11                                               | TOBER<br>5<br>12                                         | 2022<br>6<br>13                                              | 7<br>14                                     | 8<br>15                                    |                                                                                                                                                                                                    | 7 Staff Student Holiday/Good Friday 10 Staff Workday/ Student Holiday 14 End of 5th 6 weeks                                                                                                                                                                                                                       | 2<br>9<br>16<br>23                              | 3<br>10                                          | 4<br>11                                               | PRIL 20<br>5<br>12                       | 6<br>13                                            | 7<br>14]                                     | 8<br>15                                    |
| 2<br>9<br>16                                    | 3<br>10<br>17                                     | 4<br>11<br>18<br>25                                         | 5<br>12<br>19<br>26                                      | 2022<br>6<br>13<br>20<br>27                                  | 7<br>14<br>21                               | 8<br>15<br>22                              | 10 Staff Development/Student Holiday                                                                                                                                                               | 7 Staff Student Holiday/Good Friday 10 Staff Workday/ Student Holiday 14 End of 5th 6 weeks 17 Start of 6th 6 weeks 18-28 State Testing                                                                                                                                                                           | 2<br>9<br>16                                    | 3<br>10<br>[17                                   | 4<br>11<br><u>18</u><br><u>25</u>                     | 5<br>12<br><u>19</u><br><u>26</u>        | 6<br>13<br>20<br>27                                | 7<br>14]<br><u>21</u>                        | 8<br>15<br>22                              |
| 2<br>9<br>16<br>23                              | 3<br>10<br>17<br>24                               | 4<br>11<br>18<br>25                                         | 5<br>12<br>19<br>26                                      | 2022<br>6<br>13<br>20<br>27                                  | 7<br>14<br>21<br>28                         | 8<br>15<br>22<br>29                        |                                                                                                                                                                                                    | 7 Staff Student Holiday/Good Friday 10 Staff Workday/ Student Holiday 14 End of 5th 6 weeks 17 Start of 6th 6 weeks 18-28 State Testing                                                                                                                                                                           | 2<br>9<br>16<br>23                              | 3<br>10<br>[17                                   | 4<br>11<br><u>18</u><br><u>25</u>                     | 5<br>12<br><u>19</u><br><u>26</u>        | 6<br>13<br>20<br>27                                | 7<br>14]<br><u>21</u><br><u>28</u>           | 8<br>15<br>22<br>29                        |
| 2<br>9<br>16<br>23<br>30                        | 3<br>10<br>17<br>24<br>31                         | 4<br>11<br>18<br>25<br>NO                                   | 5<br>12<br>19<br>26<br>VEMBE<br>2                        | 6<br>13<br>20<br>27<br>R 2022<br>3                           | 7<br>14<br>21<br>28                         | 8<br>15<br>22<br>29                        | 10 Staff Development/Student Holiday  November 2022 4 End of 2nd 6 weeks                                                                                                                           | 7 Staff Student Holiday/Good Friday 10 Staff Workday/ Student Holiday 14 End of 5th 6 weeks 17 Start of 6th 6 weeks 18-28 State Testing  May 2023 2-12 State Testing                                                                                                                                              | 2<br>9<br>16<br>23<br>30                        | 3<br>10<br>[17<br>24                             | 4<br>11<br><u>18</u><br><u>25</u>                     | 5<br>12<br>19<br>26                      | 6<br>13<br>20<br>27                                | 7<br>14]<br><u>21</u><br><u>28</u>           | 8<br>15<br>22<br>29                        |
| 2<br>9<br>16<br>23<br>30                        | 3<br>10<br>17<br>24<br>31                         | 4<br>11<br>18<br>25<br>NO<br>1<br>8                         | 5<br>12<br>19<br>26<br>VEMBE<br>2<br>9                   | 2022<br>6<br>13<br>20<br>27<br>R 2022<br>3<br>10             | 7<br>14<br>21<br>28<br>4]                   | 8<br>15<br>22<br>29<br>5<br>12             | 10 Staff Development/Student Holiday  November 2022  4 End of 2nd 6 weeks  7 Start of 3rd 6 weeks                                                                                                  | 7 Staff Student Holiday/Good Friday 10 Staff Workday/ Student Holiday 14 End of 5th 6 weeks 17 Start of 6th 6 weeks 18-28 State Testing  May 2023 2-12 State Testing 25 End of 6th 6 weeks/ Last day of School                                                                                                    | 2<br>9<br>16<br>23                              | 3<br>10<br>[17<br>24                             | 4<br>11<br><u>18</u><br><u>25</u>                     | 5<br>12<br><u>19</u><br><u>26</u>        | 6<br>13<br>20<br>27                                | 7<br>14]<br><u>21</u><br><u>28</u>           | 8<br>15<br>22<br>29                        |
| 2<br>9<br>16<br>23<br>30                        | 3<br>10<br>17<br>24<br>31                         | 4<br>11<br>18<br>25<br>NO<br>1<br>8<br>15                   | 5<br>12<br>19<br>26<br>VEMBE<br>2<br>9<br>16             | 2022<br>6<br>13<br>20<br>27<br>R 2022<br>3<br>10<br>17       | 7<br>14<br>21<br>28<br>4]<br>11             | 8<br>15<br>22<br>29<br>5<br>12             | November 2022 4 End of 2nd 6 weeks 7 Start of 3rd 6 weeks 18 Staff Development/Student Holiday                                                                                                     | 7 Staff Student Holiday/Good Friday 10 Staff Workday/ Student Holiday 14 End of 5th 6 weeks 17 Start of 6th 6 weeks 18-28 State Testing  May 2023 2-12 State Testing 25 End of 6th 6 weeks/ Last day of School 26 Teacher Work Day/ Bad Weather Make up                                                           | 2<br>9<br>16<br>23<br>30                        | 3<br>10<br>[17<br>24<br>1<br>8<br>15             | 4<br>11<br>18<br>25<br>25<br>2<br>9                   | 5 12 19 26 MAY 20 3 10 17                | 6<br>13<br>20<br>27<br>28<br>4<br>11<br>18         | 7<br>14]<br>21<br>28<br>5<br>12<br>19        | 8<br>15<br>22<br>29<br>6<br>13<br>20       |
| 2<br>9<br>16<br>23<br>30<br>3<br>13<br>20       | 3<br>10<br>17<br>24<br>31<br>[7<br>14<br>21       | 0C 4 11 18 25 NO 1 8 15                                     | 5<br>12<br>19<br>26<br>VEMBE<br>2<br>9<br>16<br>23       | 2022<br>6<br>13<br>20<br>27<br>R 2022<br>3<br>10             | 7<br>14<br>21<br>28<br>4]                   | 8<br>15<br>22<br>29<br>5<br>12             | 10 Staff Development/Student Holiday  November 2022  4 End of 2nd 6 weeks  7 Start of 3rd 6 weeks                                                                                                  | 7 Staff Student Holiday/Good Friday 10 Staff Workday/ Student Holiday 14 End of 5th 6 weeks 17 Start of 6th 6 weeks 18-28 State Testing  May 2023 2-12 State Testing 25 End of 6th 6 weeks/ Last day of School 26 Teacher Work Day/ Bad Weather Make up 29 Memorial Day Holiday                                   | 2<br>9<br>16<br>23<br>30<br>7<br>14<br>21       | 3<br>10<br>[17<br>24<br>1<br>8<br>15<br>22       | 4<br>11<br>18<br>25<br>25<br>2<br>9<br>16<br>23       | 5 12 19 26 MAY 20 3 10 17 24             | 6<br>13<br>20<br>27                                | 7<br>14]<br>21<br>28                         | 8<br>15<br>22<br>29<br>6<br>13             |
| 2<br>9<br>16<br>23<br>30                        | 3<br>10<br>17<br>24<br>31                         | 4<br>11<br>18<br>25<br>NO<br>1<br>8<br>15                   | 5<br>12<br>19<br>26<br>VEMBE<br>2<br>9<br>16             | 2022<br>6<br>13<br>20<br>27<br>R 2022<br>3<br>10<br>17       | 7<br>14<br>21<br>28<br>4]<br>11             | 8<br>15<br>22<br>29<br>5<br>12             | November 2022 4 End of 2nd 6 weeks 7 Start of 3rd 6 weeks 18 Staff Development/Student Holiday                                                                                                     | 7 Staff Student Holiday/Good Friday 10 Staff Workday/ Student Holiday 14 End of 5th 6 weeks 17 Start of 6th 6 weeks 18-28 State Testing  May 2023 2-12 State Testing 25 End of 6th 6 weeks/ Last day of School 26 Teacher Work Day/ Bad Weather Make up                                                           | 2<br>9<br>16<br>23<br>30                        | 3<br>10<br>[17<br>24<br>1<br>8<br>15             | 4<br>11<br>18<br>25<br>25<br>2<br>9                   | 5 12 19 26 MAY 20 3 10 17                | 6<br>13<br>20<br>27<br>28<br>4<br>11<br>18         | 7<br>14]<br>21<br>28<br>5<br>12<br>19        | 8<br>15<br>22<br>29<br>6<br>13<br>20       |
| 2<br>9<br>16<br>23<br>30<br>3<br>13<br>20       | 3<br>10<br>17<br>24<br>31<br>[7<br>14<br>21       | 0C<br>4<br>11<br>18<br>25<br>NO<br>1<br>8<br>15<br>22<br>29 | 5<br>12<br>19<br>26<br>VEMBE<br>2<br>9<br>16<br>23       | 2022<br>6<br>13<br>20<br>27<br>R 2022<br>3<br>10<br>17<br>24 | 7<br>14<br>21<br>28<br>4]<br>11             | 8<br>15<br>22<br>29<br>5<br>12             | November 2022 4 End of 2nd 6 weeks 7 Start of 3rd 6 weeks 18 Staff Development/Student Holiday 21-25 Thanksgiving Holiday                                                                          | 7 Staff Student Holiday/Good Friday 10 Staff Workday/ Student Holiday 14 End of 5th 6 weeks 17 Start of 6th 6 weeks 18-28 State Testing  May 2023 2-12 State Testing 25 End of 6th 6 weeks/ Last day of School 26 Teacher Work Day/ Bad Weather Make up 29 Memorial Day Holiday 30-31 Teacher Work Day            | 2<br>9<br>16<br>23<br>30<br>7<br>14<br>21       | 3<br>10<br>[17<br>24<br>1<br>8<br>15<br>22       | 4<br>11<br>18<br>25<br>25<br>16<br>23<br>30           | 5 12 19 26 MAY 20 3 10 17 24             | 6<br>13<br>20<br>27<br>28<br>4<br>11<br>18<br>25]  | 7<br>14]<br>21<br>28<br>5<br>12<br>19        | 8<br>15<br>22<br>29<br>6<br>13<br>20       |
| 2<br>9<br>16<br>23<br>30<br>3<br>13<br>20       | 3<br>10<br>17<br>24<br>31<br>[7<br>14<br>21       | 0C<br>4<br>11<br>18<br>25<br>NO<br>1<br>8<br>15<br>22<br>29 | 5<br>12<br>19<br>26<br>VEMBE<br>2<br>9<br>16<br>23       | 2022<br>6<br>13<br>20<br>27<br>R 2022<br>3<br>10<br>17<br>24 | 7<br>14<br>21<br>28<br>4]<br>11<br>18<br>25 | 8<br>15<br>22<br>29<br>5<br>12<br>19<br>26 | November 2022 4 End of 2nd 6 weeks 7 Start of 3rd 6 weeks 18 Staff Development/Student Holiday 21-25 Thanksgiving Holiday  December 2022                                                           | 7 Staff Student Holiday/Good Friday 10 Staff Workday/ Student Holiday 14 End of 5th 6 weeks 17 Start of 6th 6 weeks 18-28 State Testing  May 2023 2-12 State Testing 25 End of 6th 6 weeks/ Last day of School 26 Teacher Work Day/ Bad Weather Make up 29 Memorial Day Holiday 30-31 Teacher Work Day  June 2023 | 2<br>9<br>16<br>23<br>30<br>7<br>14<br>21       | 3<br>10<br>[17<br>24<br>1<br>8<br>15<br>22       | 4<br>11<br>18<br>25<br>25<br>16<br>23<br>30           | 5 12 19 26 MAY 20 3 10 17 24             | 6<br>13<br>20<br>27<br>28<br>4<br>11<br>18<br>25]  | 7<br>14]<br>21<br>28<br>5<br>12<br>19<br>26* | 8<br>15<br>22<br>29<br>6<br>13<br>20<br>27 |
| 2<br>9<br>16<br>23<br>30<br>3<br>13<br>20       | 3<br>10<br>17<br>24<br>31<br>[7<br>14<br>21<br>28 | 0C 4 11 18 25 NO 1 8 15 22 29                               | 5<br>12<br>19<br>26<br>VEMBE<br>2<br>9<br>16<br>23<br>30 | 2022<br>6 13<br>20 27<br>R 2022<br>3 10 17<br>24             | 7<br>14<br>21<br>28<br>4]<br>11             | 8<br>15<br>22<br>29<br>5<br>12<br>19<br>26 | November 2022 4 End of 2nd 6 weeks 7 Start of 3rd 6 weeks 18 Staff Development/Student Holiday 21-25 Thanksgiving Holiday  December 2022 15 End of 3rd 6 weeks                                     | 7 Staff Student Holiday/Good Friday 10 Staff Workday/ Student Holiday 14 End of 5th 6 weeks 17 Start of 6th 6 weeks 18-28 State Testing  May 2023 2-12 State Testing 25 End of 6th 6 weeks/ Last day of School 26 Teacher Work Day/ Bad Weather Make up 29 Memorial Day Holiday 30-31 Teacher Work Day            | 2<br>9<br>16<br>23<br>30<br>7<br>14<br>21<br>28 | 3<br>10<br>[17<br>24<br>1<br>8<br>15<br>22<br>29 | 4<br>11<br>18<br>25<br>25<br>2<br>9<br>16<br>23<br>30 | 5 12 19 26 MAY 20 31 17 24 31            | 023<br>6 13<br>20<br>27<br>23<br>4 11<br>18<br>25] | 7<br>14]<br>21<br>28<br>5<br>12<br>19<br>26* | 8<br>15<br>22<br>29<br>6<br>13<br>20<br>27 |
| 2<br>9<br>16<br>23<br>30<br>3<br>13<br>20<br>27 | 3<br>10<br>17<br>24<br>31<br>[7<br>14<br>21<br>28 | 0C 4 11 18 25 NO 1 8 15 22 29 DEC                           | 5<br>12<br>19<br>26<br>VEMBE<br>2<br>9<br>16<br>23<br>30 | 2022<br>6<br>13<br>20<br>27<br>R 2022<br>3<br>10<br>17<br>24 | 7<br>14<br>21<br>28<br>4]<br>11<br>18<br>25 | 8<br>15<br>22<br>29<br>5<br>12<br>19<br>26 | November 2022 4 End of 2nd 6 weeks 7 Start of 3rd 6 weeks 18 Staff Development/Student Holiday 21-25 Thanksgiving Holiday  December 2022 15 End of 3rd 6 weeks 16 Teacher Work Day/Student Holiday | 7 Staff Student Holiday/Good Friday 10 Staff Workday/ Student Holiday 14 End of 5th 6 weeks 17 Start of 6th 6 weeks 18-28 State Testing  May 2023 2-12 State Testing 25 End of 6th 6 weeks/ Last day of School 26 Teacher Work Day/ Bad Weather Make up 29 Memorial Day Holiday 30-31 Teacher Work Day  June 2023 | 2<br>9<br>16<br>23<br>30<br>7<br>14<br>21<br>28 | 3<br>10<br>[17<br>24<br>1<br>8<br>15<br>22<br>29 | 4<br>11<br>18<br>25<br>25<br>16<br>23<br>30           | 5 12 19 26 MAY 20 3 10 17 24 31          | 6 13 20 27 23 4 11 18 25]                          | 7<br>14]<br>21<br>28<br>5<br>12<br>19<br>26* | 8<br>15<br>22<br>29<br>6<br>13<br>20<br>27 |
| 2<br>9<br>16<br>23<br>30<br>3<br>13<br>20<br>27 | 3<br>10<br>17<br>24<br>31<br>[7<br>14<br>21<br>28 | 000<br>4 11<br>18 25<br>NO<br>1 8 15<br>22 29<br>DEC        | 5 12 19 26 VEMBE 2 9 16 23 30 CEMBER                     | 2022<br>6 13 20 27 27 3 10 17 24 2 2022 1 8 15]              | 7<br>14<br>21<br>28<br>4]<br>11<br>18<br>25 | 8<br>15<br>22<br>29<br>5<br>12<br>19<br>26 | November 2022 4 End of 2nd 6 weeks 7 Start of 3rd 6 weeks 18 Staff Development/Student Holiday 21-25 Thanksgiving Holiday  December 2022 15 End of 3rd 6 weeks                                     | 7 Staff Student Holiday/Good Friday 10 Staff Workday/ Student Holiday 14 End of 5th 6 weeks 17 Start of 6th 6 weeks 18-28 State Testing  May 2023 2-12 State Testing 25 End of 6th 6 weeks/ Last day of School 26 Teacher Work Day/ Bad Weather Make up 29 Memorial Day Holiday 30-31 Teacher Work Day  June 2023 | 2<br>9<br>16<br>23<br>30<br>7<br>14<br>21<br>28 | 3<br>10<br>[17<br>24<br>1<br>8<br>15<br>22<br>29 | 4<br>11<br>18<br>25<br>2<br>9<br>16<br>23<br>30       | 5 12 19 26 MAY 20 3 10 17 24 31 UNE 20 7 | 6 13 20 27 223 4 11 18 25]                         | 7<br>14]<br>21<br>28<br>5<br>12<br>19<br>26* | 8<br>15<br>22<br>29<br>6<br>13<br>20<br>27 |
| 2<br>9<br>16<br>23<br>30<br>3<br>13<br>20<br>27 | 3<br>10<br>17<br>24<br>31<br>[7<br>14<br>21<br>28 | 0C 4 11 18 25 NO 1 8 15 22 29 DEC                           | 5<br>12<br>19<br>26<br>VEMBE<br>2<br>9<br>16<br>23<br>30 | 2022<br>6<br>13<br>20<br>27<br>R 2022<br>3<br>10<br>17<br>24 | 7<br>14<br>21<br>28<br>4]<br>11<br>18<br>25 | 8<br>15<br>22<br>29<br>5<br>12<br>19<br>26 | November 2022 4 End of 2nd 6 weeks 7 Start of 3rd 6 weeks 18 Staff Development/Student Holiday 21-25 Thanksgiving Holiday  December 2022 15 End of 3rd 6 weeks 16 Teacher Work Day/Student Holiday | 7 Staff Student Holiday/Good Friday 10 Staff Workday/ Student Holiday 14 End of 5th 6 weeks 17 Start of 6th 6 weeks 18-28 State Testing  May 2023 2-12 State Testing 25 End of 6th 6 weeks/ Last day of School 26 Teacher Work Day/ Bad Weather Make up 29 Memorial Day Holiday 30-31 Teacher Work Day  June 2023 | 2<br>9<br>16<br>23<br>30<br>7<br>14<br>21<br>28 | 3<br>10<br>[17<br>24<br>1<br>8<br>15<br>22<br>29 | 4<br>11<br>18<br>25<br>25<br>16<br>23<br>30           | 5 12 19 26 MAY 20 3 10 17 24 31          | 6 13 20 27 23 4 11 18 25]                          | 7<br>14]<br>21<br>28<br>5<br>12<br>19<br>26* | 8<br>15<br>22<br>29<br>6<br>13<br>20<br>27 |

# Legend

Staff Development Day/Student Holiday Student and Staff Holiday Convocation

Parent Teacher Conference/Student Holiday Begin/End Six Weeks

Bad Weather Makeup Day

State assessment dates or windows. Does not include assessment windows.

State mandated testing dates can be found at: http://www.tea.state.tx.us

### **Instructional Days 175 5 Staff Development Waivers** 194 Teacher Work Days

# Six Weeks Dates:

83 Days Semester 1

1st 6 weeks-8/11-9/23 - 31 days 2nd 6 weeks-9/26-11/04 - 29 days

3rd 6 weeks-11/7-12/15 - 24 days

Days Semester 2

4th 6 weeks-1/04-2/17 - 32 days 5th 6 weeks-2/21-4/14 - 31 days

6th 6 weeks-4/17-5/25 - 29 days